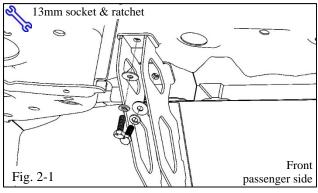

### 2. Install the Passenger Side Tube Step.

(a) Use the supplied M8 hex head bolts, flat washers and lock washers to loosely attach the front passenger side mounting bracket to the vehicle (Fig. 2-1).