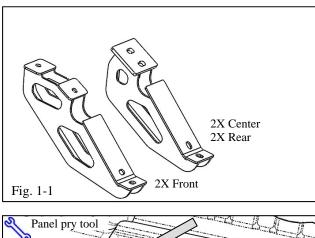

#### 1. Prepare for the Install.

- (a) Remove the contents from the box and verify that all parts are present and check for any damage.
- (b) See Fig. 1-1 to identify the brackets and their placement.

(c) The front passenger side bracket mounting location is under the floorboard behind the front tire. Remove & discard the plastic screws from the mounting location (Fig. 1-2).