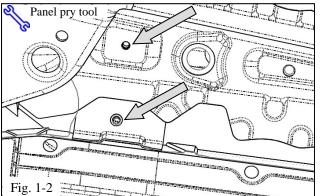

(d) Remove & discard the plastic screws (4 total) from the middle and rear bracket mounting locations (Fig. 1-3).