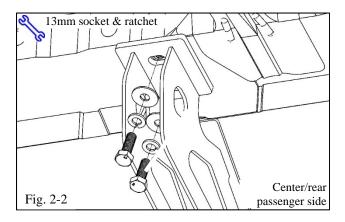

(b) Use the supplied M8 hex head bolts, flat washers and lock washers to loosely attach the middle and rear passenger side mounting brackets to the vehicle (Fig. 2-2).

(c) Use the supplied M8 hex head bolts, flat washers and lock washers to loosely attach the passenger side Step Bar to the mounting brackets (Fig. 2-3).