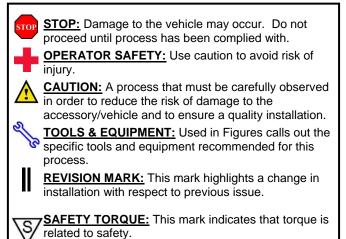

#### 1. Prepare for the Install.

- (a) Remove the contents from the box and verify that all parts are present and check for any damage.
- (b) See Fig. 1-1 to identify the brackets and their placement.

(c) The front passenger side bracket mounting location is under the floorboard behind the front tire. Remove & discard the plastic screws from the mounting location (Fig. 1-2).