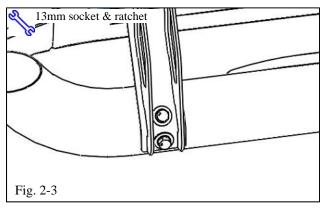

(b) Use the supplied M8 hex head bolts, flat washers and lock washers to loosely attach the middle and rear passenger side mounting brackets to the vehicle (Fig. 2-2).

(c) Use the supplied M8 hex head bolts, flat washers and lock washers to loosely attach the passenger side Step Bar to the mounting brackets (Fig. 2-3).